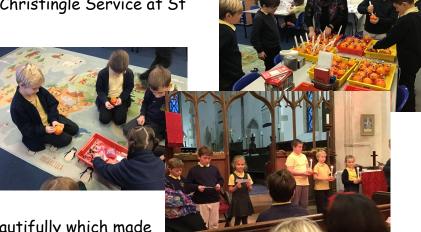

> > 15th December 2023

Dear Parents,

It has been another wonderful week in the countdown to Christmas! Thank you so much to all of those who were able to join us at our Christingle Service at St

Peter's Church and a special thanks to Reverend Sally. The children performed beautifully and the presence of so many families made it an extra special experience for them. The children

behaved and performed beautifully which made us very proud.

Reminder for all future events that we do ask families not to take any photographs or videos. It is essential for safeguarding reasons. We always do our very best to capture and share what we can with you, allowing you to sit back and enjoy the performance.