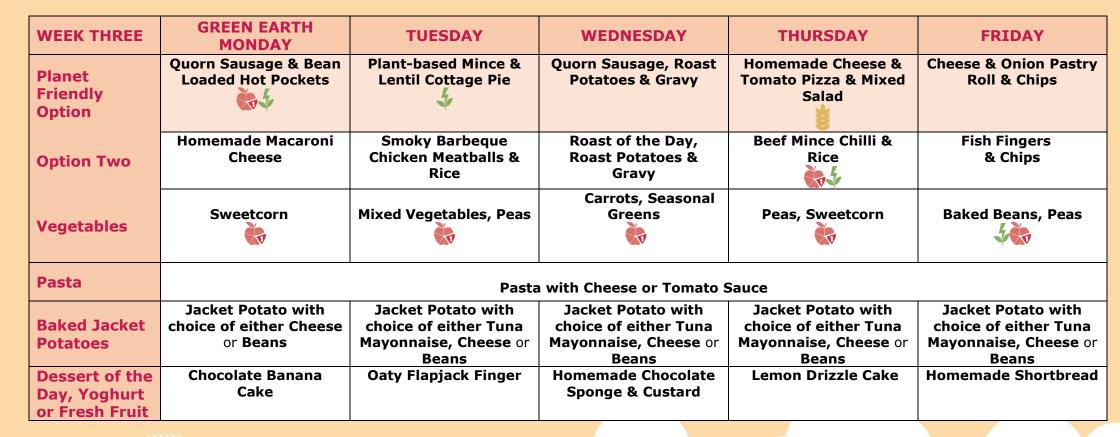

### Autumn Winter Menu 2023/24 – Week Three

06 Nov, 27 Nov, 18 Dec, 15 Jan, 05 Feb, 26 Feb, 18 Mar, 08 Apr

Oily

fish

#### Available Daily: Packed Lunch, Mixed Salad

Contains plant-based proteins

Our desserts meet Public Health England's target for 'free sugar' intake for your child.

Recommended fruit and vegetable portion sizes are calculated using School Food Standards. On average our desserts do not exceed a third of a child's recommended 'free sugar' intake.