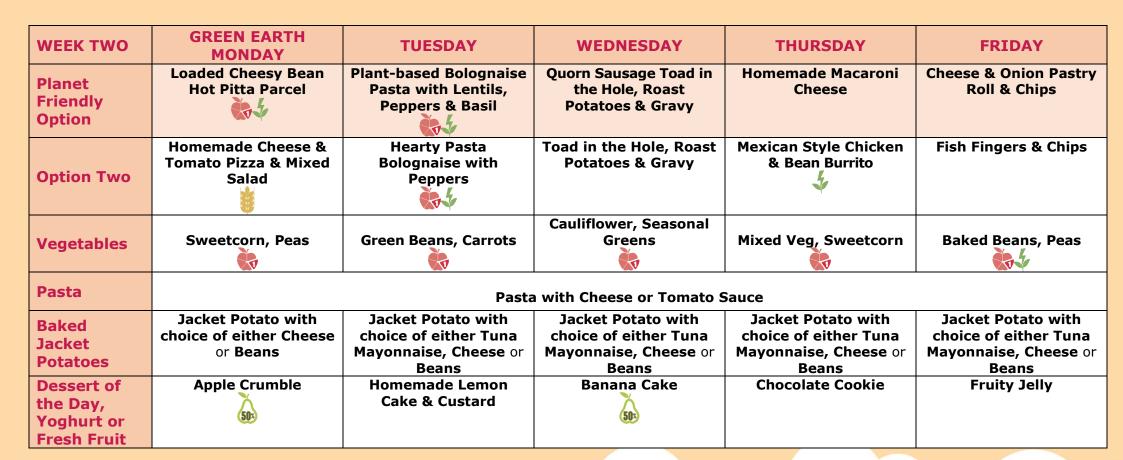

#### Autumn Winter Menu 2023/24 – Week Two

30 Oct, 20 Nov, 11 Dec, 08 Jan, 29 Jan, 19 Feb, 11 Mar, 01 Apr

Oily

fish

#### **Available Daily: Packed Lunch, Mixed Salad**

Portion(s) of

fruit or veg

Our desserts meet Public Health England's target for 'free sugar' intake for your child.

Recommended fruit and vegetable portion sizes are calculated using School Food Standards. On average our desserts do not exceed a third of a child's recommended 'free sugar' intake.