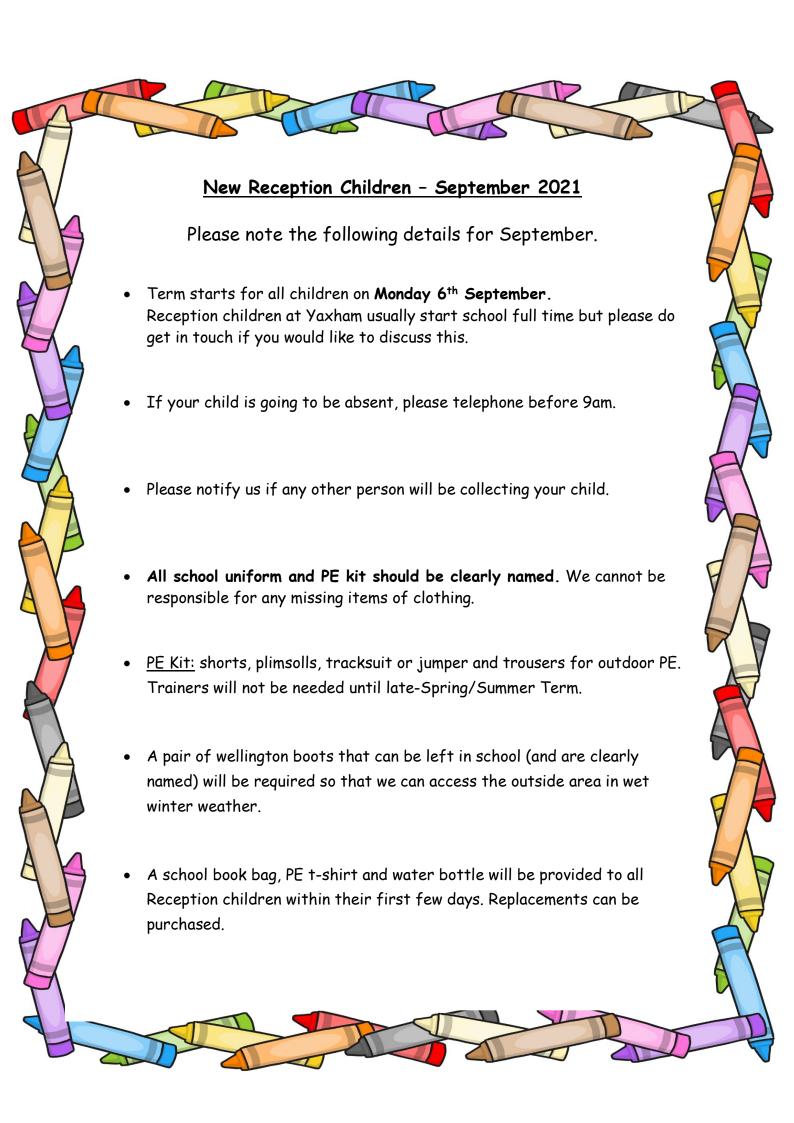

/sup> June at 6pm
 Stay-and-play session on Thursday 24<sup>th</sup> June at 3:30 - 4:30
 Yes/No

• Stay-and-play afternoon on Tuesday 13th July at 3:30 - 4:30

Yes/No

| The pre-school settings/sessions that my child attends are:  *please include days and times |        |
|---------------------------------------------------------------------------------------------|--------|
| preuse merude days and times                                                                |        |
| Would you be interested in a home-garden visit?                                             | Yes/No |
| Parent(s) names(s):                                                                         | -      |
| Child's name:                                                                               |        |